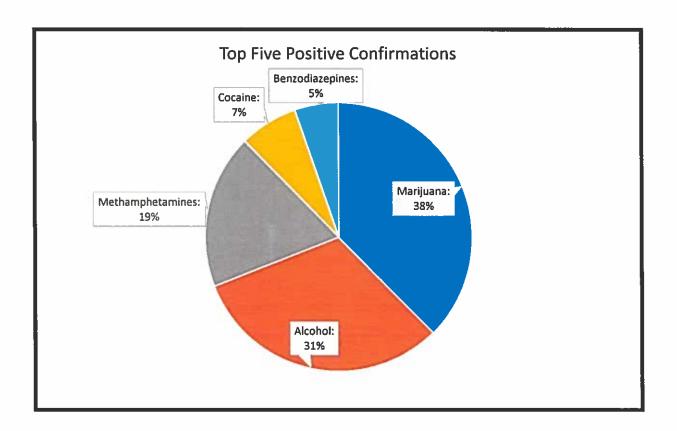

- 4. Accept and approve Certificate of Course Completion for on the Texas Open Meetings Act that satisfies the legal requirements of Government Code, Section 551.005 and Texas Public Meetings Act that satisfies the legal requirements of Government Code, Section 552.012 for Commissioner, Precinct One, B. J. Westmoreland; Backup: 2.
- 5. Accept and approve the Community Supervision and Corrections Department Fiscal Year 2018 Annual Report Summary; Backup: 17.
- 6. Accept and approve the Internal Revenue Service (IRS) mileage rates changes from \$.545 to \$.58 effective 1-1-2019 and Per Diem rates changes effective 1-1-2019 per <u>GSA.gov</u> using our zip code for current rates; Backup: 2.