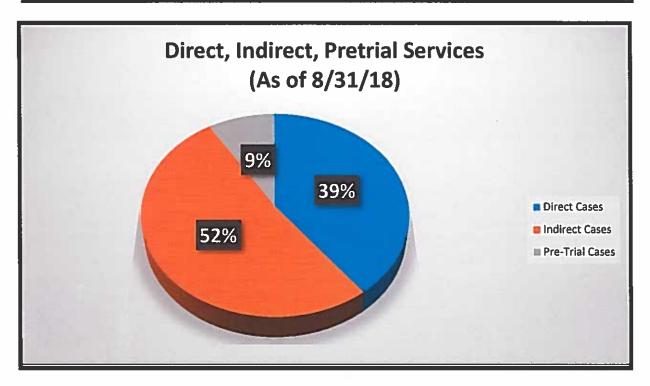

tment, Pretrial Diversion Caseloads, Substance Abuse Treatment & Aftercare Caseloads



Presentence Investigations, Caseload Population, Offender Services, Revocations FY2018

| Presentence Investigations                 | 691   |
|--------------------------------------------|-------|
| Community Supervision Placements           | 4,584 |
| Services / Interventions                   | 8,863 |
| Community Supervision Subtractions         | 3,494 |
| Revocations                                | 524   |
| End of the year total number of defendants | 8,667 |



#### DIRECT / INDIRECT / PRETRIAL SERVICES (AS OF 8/31/17)

| Direct cases:   | 3,428        |
|-----------------|--------------|
| Indirect cases: | <u>4,476</u> |
| Pretrial cases: | <u>763</u>   |
| TOTAL:          | <u>8,667</u> |



#### SPECIALIZED CASELOADS (NUMBERS SERVED 9/1/2017 - 8/31/2018)

| SPECIALIZED CASELOADS (NUMBERS SERVED 9/1/2017 – 8/31/2018) |                  |
|-------------------------------------------------------------|------------------|
| 421 <sup>ST</sup> Judicial District Challenge/Drug Court:   | <u>27</u>        |
| 428th Judicial District Re-Entry Court:                     | <u>6</u>         |
| 433rd Judicial District Challenge/Drug Court:               | 27<br>6<br>59    |
| Comal County Court at Law #1 -                              |                  |
| Accountability Court:                                       | <u>58</u>        |
| Comal County Court at Law #2 - Veterans                     |                  |
| Court:                                                      | <u>3