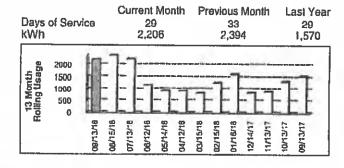

| 09/18/18 |          |
| Meter Number | Rate        | Meter Readings | Days    | Multiplier    | kWh      | Charge   |
| 134577945    | Residential | 39,429-41,635  | 29      | 1             | 2,206    | \$215.78 |
| 76135364     | Residential | 8,236-8,246    | 29      | 1             | 10       | \$23.38  |
|              |             |                |         | Current Charg | ges      | \$239.16 |

Important Contact Information Member Service (800) 842-7708 Power Outages (800) 949-4414 bluebonnet.coop

Meter: 134577945 Service Address: 2232 TUMBLEWEED TRL LOCKHART TX 78644

Service From: 08/15/18 to 09/13/18 Wholesale Power Cost 2,206 kWh \$120.38 Bluebonnet Residential Service 2,206 kWh \$95.40 (Includes \$22.50 Service Availability Charge)

**Current Charges** \$215.78



Meter: 76135364 2232 TUMBLEWEED TRL DALE TX 78616-0155 Service Address:

Service From: 08/15/18 to 09/13/18 Wholesale Power Cost 10 kWh \$0.55 Bluebonnet Residential Service 10 kWh \$22.83 (Includes \$22.50 Service Availability Charge) **Current Charges** \$23,38





Water B.11

LOCKHART, TX 78644 (512) 559-2030

RETURN SERVICE REQUESTED

PRESORTED FIRST-CLASS MAIL U.S. POSTAGE PAID LOCKHART, TX 78544 PERMIT NO. 120

| TYPE      | METERR  | METER READING, |       | CHARGES |
|-----------|---------|----------------|-------|---------|
| SERVICE P | PRESENT | PREVIOUS       | USED  | CHAROES |
| Water     | 1404800 | 1398800        | 6,000 | 38.45   |
| TCEQ      | FEE' -  |                |       | 0.19    |
| Past D    |         |                |       | 4.56    |

| CUSTOMER<br>ROUN AC