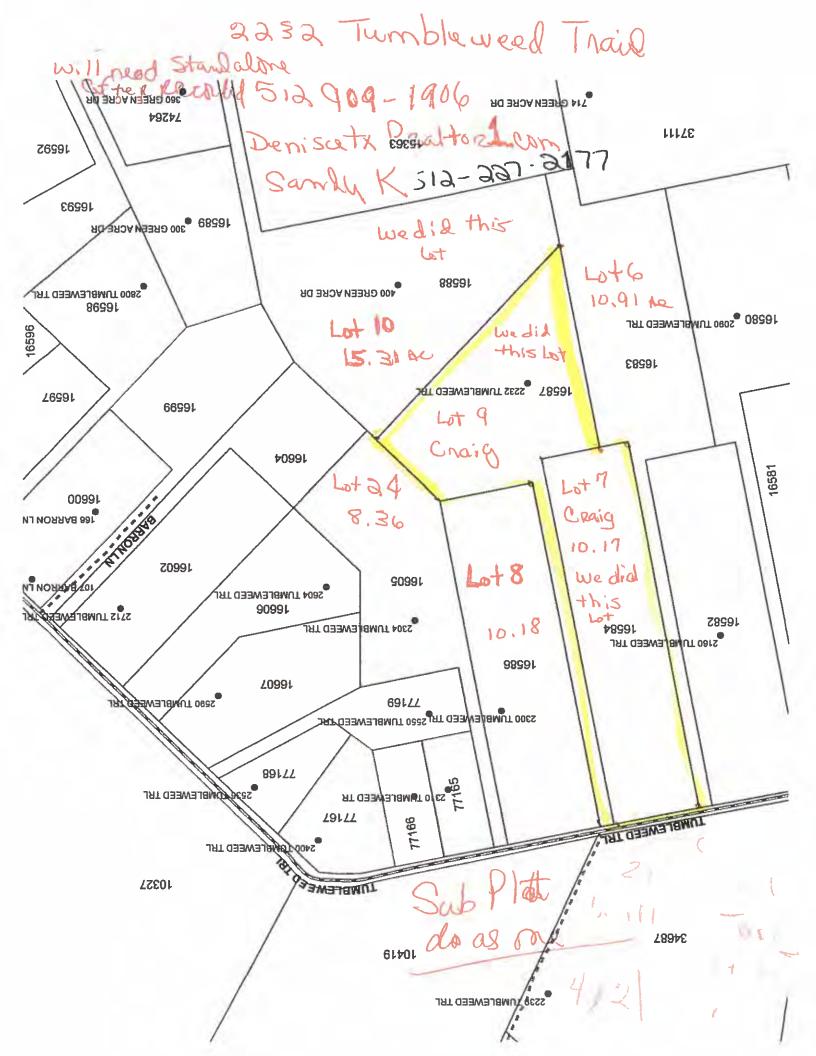

- 14. Discussion/Action to approve Resolution 01A-2019 appointing County Judge Hoppy Haden to the Capital Area Housing Finance Corporation (CAHFC) Board of Directors for term ending October 21, 2021. Cost: None; Speaker: Judge Haden. Backup: 1.
- 15. Discussion/Action to approve adding Angela Rawlinson, County Treasurer, as an authorized "signer /officer" to the Chapter 19 Funds and the Elections Administration accounts and removing Lori Rangel, effective immediately. Cost: None; Speaker: Judge Haden; Backup: None.
- 16. Discussion/Action to approve the Purchasing Department's request for a special sessions court date to be scheduled for February 4<sup>th</sup>, 2019 to award the GLO-CDBG Professional Engineering Services to the most qualified candidate. Cost: None; Speaker: Judge Haden; Backup: 1.
- 17. **Discussion/Action** authorizing the County Judge to execute the Professional Services Agreement (PSA) by and between Caldwell County and Texas State University for the Feral Hog Abatement Program. **Cost: None; Speaker: Judge Haden; Backup: 8.**
- 18. Discussion/Action to approve the Grant Writer's request to pursue "Tobacco Enforcement Program" (TEP) grants for law enforcement agencies administered by the Texas School Safety Center at Texas State University on behalf of the Texas Department of State Health Services (DSHS). Cost: TBD; Speaker: Judge Haden / Dennis Engelke; Backup: 8.
- 19. Discussion/Action to approve a donation to the Luling Lions Club for purchase of flags. Cost: \$50.00; Speaker: Judge Haden; Backup: 1.
- 20. Discussion/Action to approve increased revenue line item 002-3000-0300 / FEMA Reimbursement in the amount of \$395,594 and increasing budget line item 002-1101-3135 / Designated for Road Construction in the amount of \$395,594 netting a \$0 cost to Unit Road. Cost: None; Speaker: Judge Haden; Backup: 1.
- 21. Discussion/Action concerning approval of an Order authorizing the filing of a Final Plat (Short Form Procedure) for Green Acres Farm Subdivision, Re-subdivision of Lot #7 and Lot #9 on Tumbleweed Trail (CR 164). Cost: None; Speaker: Commissioner Roland/ Kasi Miles; Backup: 18.