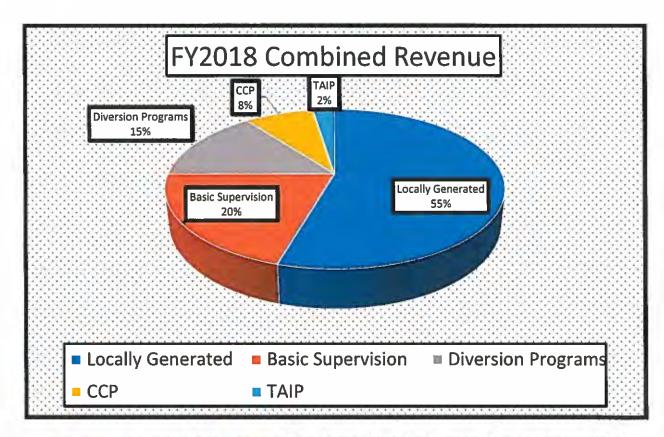

|
| **Diversion Programs:                   | \$877,870.00          |
| Community Corrections Programs:         | \$470,646.00          |
| Treatment Alternatives to Incarceration |                       |
| Program:                                | \$144,503.00          |
|                                         |                       |
| <u>Total:</u>                           | <u>\$5,973,464.53</u> |

<sup>\*</sup>Locally Generated Funds: Supervision Fees, Pretrial Intervention Fees, Program Fees, Urinalysis Fees, Depository Interest

<sup>\*\*&</sup>lt;u>Diversion Programs</u>: Contract Residential Services, Mental Health Initiative, Mental Health Non-Initiative, Outpatient Substance Abuse Treatment, Pretrial Diversion Caseloads, Substance Abuse Treatment & Aftercare Caseloads



Presentence Investigations, Caseload Population, Offender Services, Revocations FY2018

| Presentence Investigations                 | 691   |
|--------------------------------------------|-------|
| Community Supervision Placements           | 4,584 |
| Services / Interventions                   | 8,863 |
| Community Supervision Subtractions         | 3,494 |
| Revocations                                | 524   |
| End of the year total number of defendants | 8,667 |



#### DIRECT / INDIRECT / PRETRIAL SERVICES (AS OF 8/31/17)

| Direct cases:   | 3,428        |
|-----------------|--------------|
| Indirect cases: | <u>4,476</u> |
| Pretrial cases: | <u>763</u>   |
| TOTAL:          | <u>8,667</u> |



#### SPECIALIZED CASELOADS (NUMBERS SERVED 9/1/2017 - 8/31/2018)

| SPECIALIZED CASE