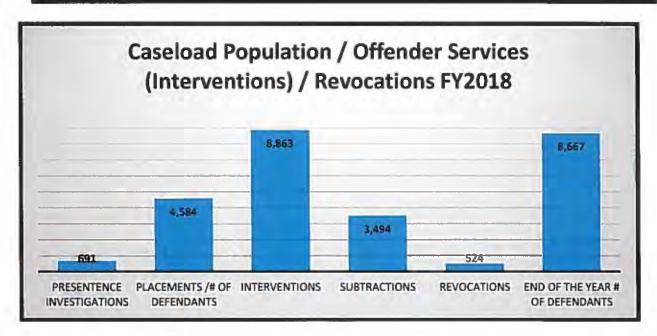

ial Intervention Fees, Program Fees, Urinalysis Fees, Depository Interest

<sup>\*\*&</sup>lt;u>Diversion Programs</u>: Contract Residential Services, Mental Health Initiative, Mental Health Non-Initiative, Outpatient Substance Abuse Treatment, Pretrial Diversion Caseloads, Substance Abuse Treatment & Aftercare Caseloads



Presentence Investigations, Caseload Population, Offender Services, Revocations FY2018

| Presentence Investigations                 | 691   |
|--------------------------------------------|-------|
| Community Supervision Placements           | 4,584 |
| Services / Interventions                   | 8,863 |
| Community Supervision Subtractions         | 3,494 |
| Revocations                                | 524   |
| End of the year total number of defendants | 8,667 |



#### DIRECT / INDIRECT / PRETRIAL SERVICES (AS OF 8/31/17)

| Direct cases:   | 3,428        |
|-----------------|--------------|
| Indirect cases: | <u>4,476</u> |
| Pretrial cases: | <u>763</u>   |
| TOTAL:          | <u>8,667</u> |



#### SPECIALIZED CASELOADS (NUMBERS SERVED 9/1/2017 - 8/31/2018)

| SPECIALIZED CASELOADS (NUMBERS SERVED 9/1/2017 – 8/31/2018) |                  |
|-------------------------------------------------------------|------------------|
| 421 <sup>ST</sup> Judicial District Challenge/Drug Court:   | <u>27</u>        |
| 428th Judicial District Re-Entry Court:                     | <u>6</u>         |
| 433rd Judicial District Challenge/Drug Court:               | 27<br>6<br>59    |
| Comal County Court at Law #1 -                              |