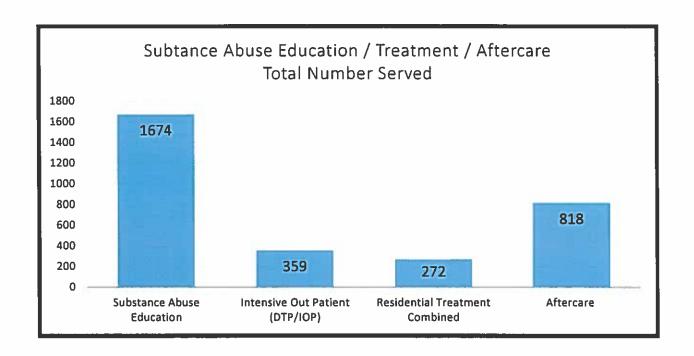

- 4. Accept and approve Certificate of Course Completion for on the Texas Open Meetings Act that satisfies the legal requirements of Government Code, Section 551.005 and Texas Public Meetings Act that satisfies the legal requirements of Government Code, Section 552.012 for Commissioner, Precinct One, B. J. Westmoreland; Backup: 2.
- 5. Accept and approve the Community Supervision and Corrections Department Fiscal Year 2018 Annual Report Summary; Backup: 17.
- 6. Accept and approve the Internal Revenue Service (IRS) mileage rates changes from \$.545 to \$.58 effective 1-1-2019 and Per Diem rates changes effective 1-1-2019 per <u>GSA.gov</u> using our zip code for current rates; Backup: 2.